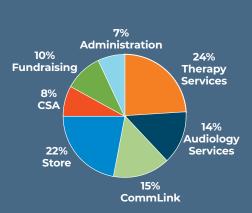

▶ 1,709 audiology appointments made

▶ 2,802 clients served

► Educational information shared at 40 community

▶ 17 partnerships with assisted living facilities and schools for services

▶ **45** new business partners

▶ 160 businesses served

▶ **5,212** total hours of interpreting provided

▶ 15 interpreting jobs on average per day