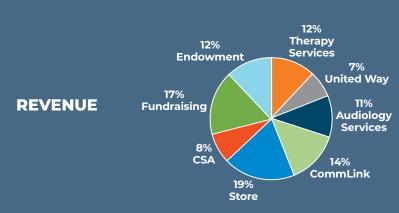

▶ 1,709 audiology appointments made

▶ 2,802 clients served

► Educational information shared at 40 community

▶ 17 partnerships with assisted living facilities and schools for services

▶ **45** new business partners

▶ 160 businesses served

▶ **5,212** total hours of interpreting provided

▶ 15 interpreting jobs on average per day